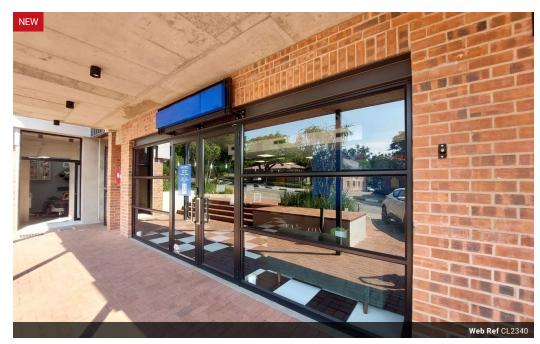

## RETAIL / OFFICE SPACE AVAILABLE TO LET IN RETAIL CENTRE

This modern and well-designed retail / office space is located on the corner of a prestigious retail centre, de Hallen, offering excellent visibility, ample parking, easy access, and expansive window frontage for optimal marketing and display opportunities.

- Mon Fri: 08:00 17:00
- Sat: 08:00 13:00

This open plan unit of 72.36m² has the following key features:

- · Roller shutter door.
- Magnet door with keypad entry.
- Alarm system. (service provider for own account)
- Pre-paid single-phase electricity.
- Front narking snaces