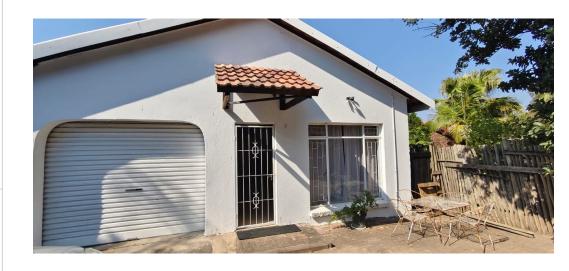

## RENTAL AVAILABLE 1 JUNE 2025: Electricity and Water Included in the Rent.

RENTAL AVAILABLE 1 JUNE 2025: Electricity and Water Included in the Rent.

This Unit offers a spacious 1 bedroom, 1 bathroom with open plan kitchen, living area, and 1 carport parking area. Close to West end Shopping Centre and Medi-Clinic. Electricity and Water Included in the Rent. Furnished Option Available

## Features

| Interior     |     | Exterior            |       |
|--------------|-----|---------------------|-------|
| Bedrooms     | 1   | Carports / Parkings | 1     |
| Bathrooms    | 1   | Security            | No    |
| Kitchens     | 1   | Pool                | No    |
| Recep. Rooms | 2   | Views               | False |
| Furnished    | Yes |                     |       |