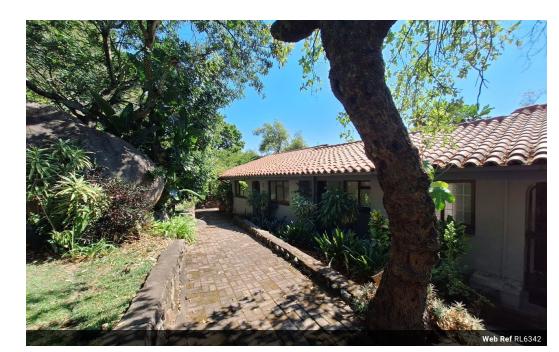

## RENTAL AVAILABLE IMMEDIATELY: FULLY FURNISHED

RENTAL AVAILABLE IMMEDIATELY: FULLY FURNISHED

2 Bedroom, 2 bathroom unit to rent in Steiltes with lovely views. There is also a communal swimming pool for use. NO PETS

## Features

| Interior     |    | Exterior            |      |
|--------------|----|---------------------|------|
| Bedrooms     | 2  | Carports / Parkings | 1    |
| Bathrooms    | 2  | Security            | Yes  |
| Kitchens     | 1  | Pool                | Yes  |
| Recep. Rooms | 1  | Views               | True |
| Furnished    | No |                     |      |