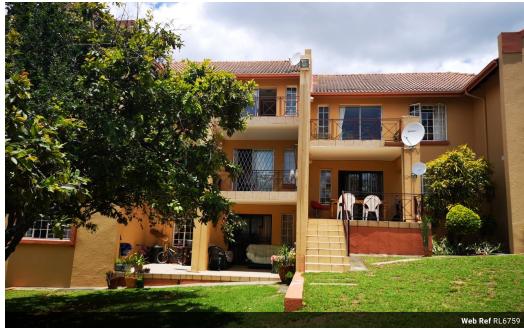

## RENTAL AVAILABLE 1 JULY 2025:

RENTAL AVAILABLE 1 JULY 2025:

Klipkoppie Complex offers a spacious 3 bedroom, 2 bathroom with open plan kitchen, living area walking out on the balcony, and 1 undercover parking. The complex offers a communal entertainment area, swimming pool, and braai area. Close to Steiltes Shopping Centre and Medi-Clinic. Pre-Paid electricity, Prepaid water. No pets allowed.

## Features

| Interior     |    | Exterior            |       |
|--------------|----|---------------------|-------|
| Bedrooms     | 3  | Carports / Parkings | 1     |
| Bathrooms    | 2  | Security            | Yes   |
| Kitchens     | 1  | Pool                | Yes   |
| Recep. Rooms | 2  | Views               | False |
| Furnished    | No |                     |       |