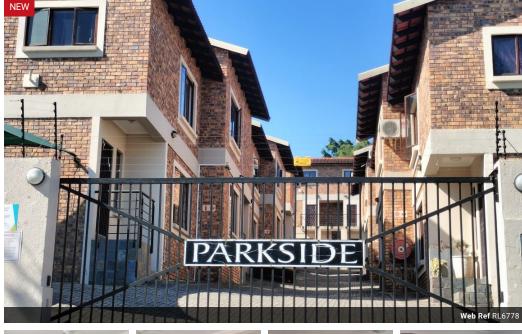

## RENTAL AVAILABLE IMMEDIATELY:

RENTAL AVAILABLE IMMEDIATELY:

Parkside Complex offers a 3 bedroom and 2 bathrooms with an open-plan kitchen and lounge area. Furthermore, it offers a cosy and private patio with built in braai area, 1 garage and 1 covered parking.