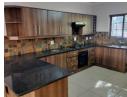

## RENTAL AVAILABLE IMMEDIATELY:

RENTAL AVAILABLE IMMEDIATELY:

Parkside Complex offers a 3 bedroom and 2 bathrooms with an open-plan kitchen and lounge area. Furthermore, it offers a cosy and private patio with built in braai area, 1 garage and 1 covered parking.

## Features

| Interior     |    | Exterior            |       |
|--------------|----|---------------------|-------|
| Bedrooms     | 3  | Garages             | 1     |
| Bathrooms    | 2  | Carports / Parkings | 2     |
| Kitchens     | 1  | Security            | No    |
| Recep. Rooms | 1  | Pool                | No    |
| Furnished    | No | Views               | False |