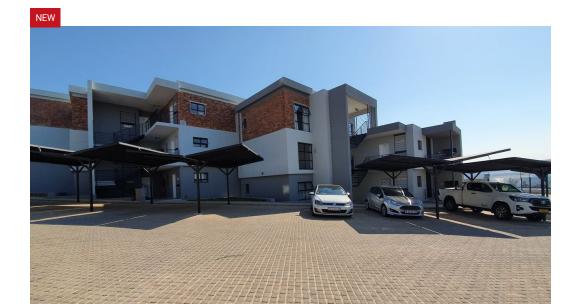

## RENTAL AVAILABLE 1 JULY 2025:

RENTAL AVAILABLE 1 JULY 2025:

Orchards View offers a 1 bedroom, 1 bathroom unit for rent with an open-plan living/kitchen area and a built-in braai on the 1st floor.

This is a perfect lock-up and go unit.

## Features

| Interior     |    | Exterior            |       |
|--------------|----|---------------------|-------|
| Bedrooms     | 1  | Carports / Parkings | 1     |
| Bathrooms    | 1  | Security            | No    |
| Kitchens     | 1  | Pool                | No    |
| Recep. Rooms | 1  | Views               | False |
| Furnished    | No |                     |       |