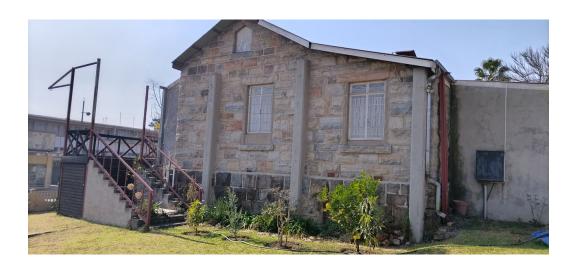

 Monthly Rates R459.2

Potential guest house

Charming Potential Business or Guest House in Waterval Boven

Situated on the Main Street in Waterval Boven, large house on two stands over 1100m<sup>2</sup>, this property offers an excellent opportunity for those looking to establish a business or guest house in a serene and welcoming environment. Boasting a large stoep perfect for enjoying a cup of coffee or breakfast while admiring the surroundings, this property combines comfort with potential for hospitality ventures.

## Main House:

5

The main house is ideally suited to function as a guest house with its spacious layout featuring four rooms, each complemented by its own private bathroom. Six ceiling fans ensure comfort during warmer months, while two fireplaces add warmth and ambiance in colder seasons. The interior is adorned with a mix of tile and wooden floors, enhancing the...