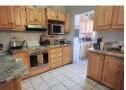

The house exudes coziness with its enclosed braai room and inviting enclosed patio. Outside, you'll discover a beautiful garden featuring a lapa, perfect for entertaining guests.

Inside, the kitchen includes a separate laundry area, and the property is equipped with a domestic toilet and basin for added convenience. To ensure comfort during the warm lowveld days, the main bedroom and lounge are fitted with air conditioning, while fans are installed throughout the home for quick cooling.