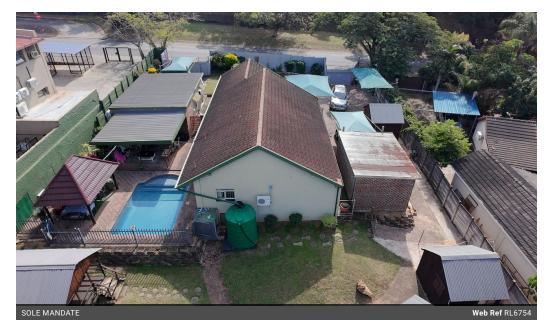

These calculations are only a guide. Please ask your conveyancer for exact calculations.

Monthly Rates R1,232

House with bachelor flat and 4 wendy houses for Sale - Exclusive mandate

This property boasts incredible potential for anyone seeking to transform a residential space into a business opportunity or to retain the home for personal use while re-establishing the playgroup area in the backyard.

The main house features three bedrooms and two bathrooms, while the separate flat is designed for a single occupant. Security is a priority, with robust security gates installed at all doors and windows. The property is equipped with a camera system that is not currently linked to a security firm but has the capacity to be connected. Both the house and flat benefit from pre-paid electricity, along with a communal pre-paid water system. The main residence is outfitted with a gas stove, and there is a convenient plugand-play setup for a generator to support both the house and flat in case of power outages.

## **Features**

| Pets Allowed | Yes |                     |       |            |                     |
|--------------|-----|---------------------|-------|------------|---------------------|
| Interior     |     | Exterior            |       | Sizes      |                     |
| Bedrooms     | 3   | Garages             | 1     | Floor Size | 274m²               |
| Bathrooms    | 2   | Carports / Parkings | 6     | Land Size  | 1,330m <sup>2</sup> |
| Kitchens     | 1   | Security            | Yes   |            |                     |
| Recep. Rooms | 2   | Pool                | Yes   |            |                     |
| Furnished    | No  | Views               | False |            |                     |