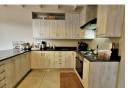

## SECURE COMPLEX LIVING

Contemporary open-plan kitchen and living area featuring a sliding door that leads to a verandah showcasing stunning views. This home boasts an abundance of natural light and includes three bedrooms and two bathrooms, with the main bedroom offering an en-suite. The kitchen is equipped with a Bosch hob and extractor fan, complemented by elegant granite countertops. The automated double garage includes a laundry area and an additional toilet with a basin. Adjacent to the second bedroom, you'll find a convenient study area. This property is priced to sell, so don't hesitate—call me today to schedule your private viewing!