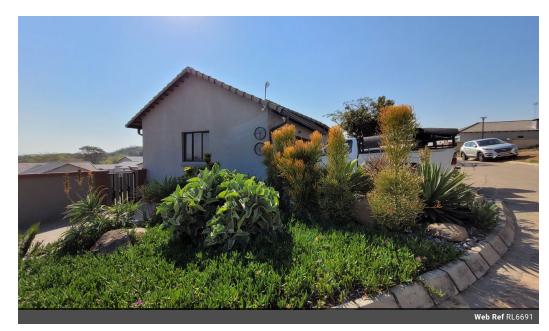

## SECURE COMPLEX LIVING

Contemporary open-plan kitchen and living area featuring a sliding door that leads to a verandah showcasing stunning views. This home boasts an abundance of natural light and includes three bedrooms and two bathrooms, with the main bedroom offering an en-suite. The kitchen is equipped with a Bosch hob and extractor fan, complemented by elegant granite countertops. The automated double garage includes a laundry area and an additional toilet with a basin. Adjacent to the second bedroom, you'll find a convenient study area. This property is priced to sell, so don't hesitate—call me today to schedule your private viewing!