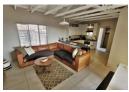

## SECURE COMPLEX LIVING

Contemporary open-plan kitchen and living area featuring a sliding door that leads to a verandah showcasing stunning views. This home boasts an abundance of natural light and includes three bedrooms and two bathrooms, with the main bedroom offering an en-suite. The kitchen is equipped with a Bosch hob and extractor fan, complemented by elegant granite countertops. The automated double garage includes a laundry area and an additional toilet with a basin. Adjacent to the second bedroom, you'll find a convenient study area. This property is priced to sell, so don't hesitate—call me today to schedule your private viewing!