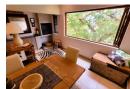

The open-plan lounge, kitchen, and indoor braai area flow seamlessly together, creating a warm and inviting living space. A beautiful wooden stack window, next to the braai, opens up to reveal a lush green tree - offering a peaceful "treehouse" ambiance. and includes a custom-made butcher's block and wooden kist that's included in the sale. The kitchen is fitted with a Smeg stove,...