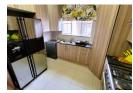

The open-plan lounge, kitchen, and indoor braai area flow seamlessly together, creating a warm and inviting living space. A beautiful wooden stack window, next to the braai, opens up to reveal a lush green tree - offering a peaceful "treehouse" ambiance. and includes a custom-made butcher's block and wooden kist that's included in the sale. The kitchen is fitted with a Smeg stove,...