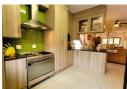

The open-plan lounge, kitchen, and indoor braai area flow seamlessly together, creating a warm and inviting living space. A beautiful wooden stack window, next to the braai, opens up to reveal a lush green tree - offering a peaceful "treehouse" ambiance. and includes a custom-made butcher's block and wooden kist that's included in the sale. The kitchen is fitted with a Smeg stove,...