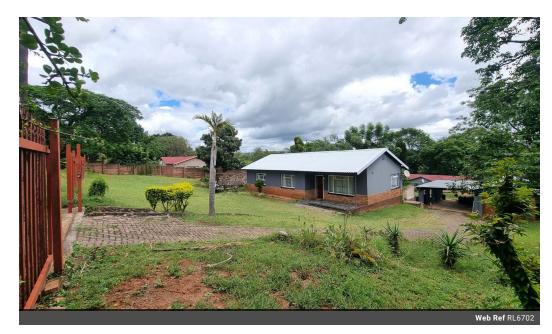

Monthly Rates R1,100

A three bedroom home for sale in Sonheuwel, Nelspruit-your dream oasis awaits!

\*\*\* DUAL MANDATE \*\*\*

Welcome to this charming home featuring a generous living room and a beautifully renovated kitchen, complete with sleek charcoal grey cabinets and light grey granite countertops. The kitchen boasts a free-standing Kelvinator stove, and the back door leads directly to the spacious backyard.

Additional features include a single lock-up garage and a large carport, along with a laundry area located behind the garage that also includes a toilet.

This property offers remarkable potential for expansion and the restoration of a swimming pool, making it an ideal choice for garden...

## **Features**

| Pets Allowed | Yes |                     |       |            |                     |
|--------------|-----|---------------------|-------|------------|---------------------|
| Interior     |     | Exterior            |       | Sizes      |                     |
| Bedrooms     | 3   | Garages             | 1     | Floor Size | 214m <sup>2</sup>   |
| Bathrooms    | 1   | Carports / Parkings | 3     | Land Size  | 1,527m <sup>2</sup> |
| Kitchens     | 1   | Security            | No    |            |                     |
| Recep. Rooms | 2   | Pool                | Yes   |            |                     |
| Furnished    | No  | Views               | False |            |                     |