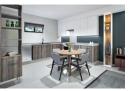

Seven different layout options ranging from 46m2 to 99.2m2 with attractive, modern features and quality fittings.

- Access to the Riverside Greenbelt, bird hides and mini sports field. Outdoor trim park and fitness area.
- Secluded picnic spots, braai areas, boardwalk and trails, including educational indigenous plant trails.
- Children's play area and jungle gym, swimming pool and clubhouse Phase 2
- Communal entertainment braai area Phase 2
- X1 hard-covered carport per unit, second parking bay for 3 bedroom...

## **Features**

| Interior     |    | Exterior            |      | Sizes      |      |
|--------------|----|---------------------|------|------------|------|
|              |    |                     |      |            |      |
| Bedrooms     | 1  | Carports / Parkings | 1    | Floor Size | 45m² |
| Bathrooms    | 1  | Security            | Yes  |            |      |
| Kitchens     | 1  | Pool                | Yes  |            |      |
| Recep. Rooms | 1  | Views               | True |            |      |
| Furnished    | No |                     |      |            |      |