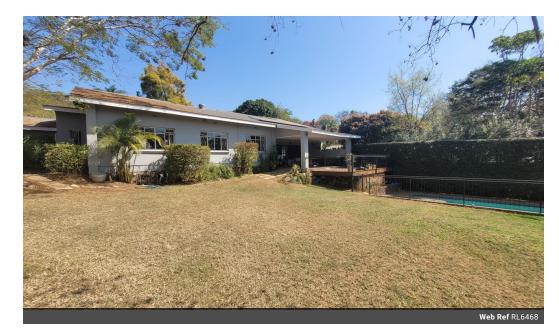

## Lovely family home with flat nessled between huge trees

If you have a passion for nature and appreciate the charm of classic homes with wooden floors, this property will instantly make you feel at home.

With four bedrooms (three featuring built-in cupboards), an additional bedroom, and a dedicated study, this residence is perfect for accommodating a large family. The spacious living room seamlessly connects to a welcoming patio that overlooks the pool and beautiful garden. Furthermore, the property includes a two-bedroom flat, providing an excellent opportunity for extra income or to keep family close by.

For your vehicles, there is a carport that comfortably fits three cars, along with additional parking available within the yard.

Security features include an electric fence, automated gate, alarm system, and burglar bars to ensure peace of mind.