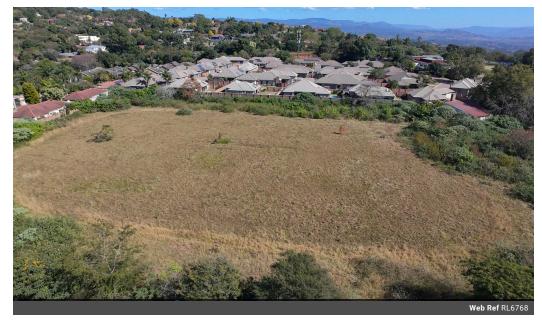

## Development opportunity in Steiltes

This prime vacant land is located in the highly sought-after Steiltes area, surrounded by prestigious properties and in proximity to essential amenities. It presents an exceptional opportunity for a visionary developer to unlock its full potential. Local professional architects are ready to collaborate with potential developers, having already laid the groundwork to maximize outcomes. A range of design options and cost estimates can be provided to interested parties.

The property is currently zoned for 48 units, with the potential to increase density to accommodate 72 units under the new spatial framework.

Don't miss out on this incredible opportunity! Contact the agent for more information.