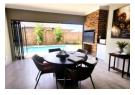

The interior features three en-suite bedrooms, complemented by a beautifully designed open-plan kitchen, dining, and lounge area, as well as an enclosed patio with a built-in-braai.

Outside, you'll find a flat garden with a delightful pool perfect for warm days. The home also includes an automated double garage with convenient direct access to the kitchen.