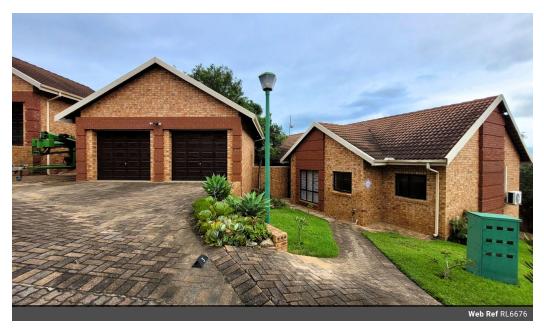

## 3 Bedroom House for sale in Tussenberge Estate

Discover this meticulously maintained, low-maintenance family home nestled in the sought-after Tussenberge Estate.

This residence features spacious bedrooms, including a main suite with an en-suite bathroom. Two of the bedrooms are equipped with air conditioning, while the second bathroom boasts a full suite with both a shower and a bath.

The open-plan kitchen, dining, and lounge area seamlessly flows to the outdoor entertainment space, making it perfect for hosting guests. The kitchen is equipped with granite countertops and a gas hob, enhancing its functionality. Additionally, the dining area is air-conditioned, providing comfort during the warm summer months.

For added convenience, the kitchen includes a separate scullery with access to the garage and washing lines.

The property is well-maintained, featuring tidy...

Yes

## Features

Pets Allowed

| Interior     |    | Exterior            |       |
|--------------|----|---------------------|-------|
| Bedrooms     | 3  | Garages             | 2     |
| Bathrooms    | 2  | Carports / Parkings | 3     |
| Kitchens     | 1  | Security            | Yes   |
| Recep. Rooms | 2  | Dom. Accom.         | 0.5   |
| Furnished    | No | Pool                | No    |
|              |    | Views               | False |

Sizes Floor Size Land Size

170m<sup>2</sup> 536m<sup>2</sup>