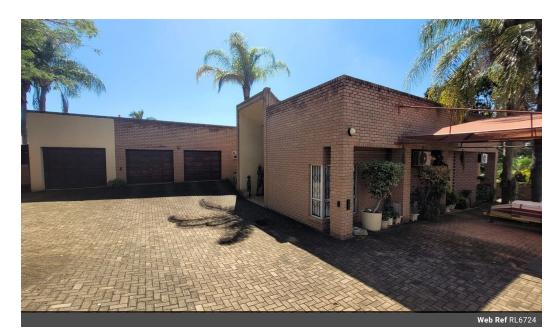

## PRESTIGEOUS FAMILY HOME

Introducing an exceptional 5-bedroom, 3-bathroom residence that boasts an abundance of natural light throughout. This generously sized property features 4 automated lock-up garages and a double carport, providing ample parking space for an additional 8 vehicles. The kitchen is a chef's dream, equipped with solid oak cabinetry, granite countertops, a gas hob, extractor fan, and a double electric oven, along with a convenient pantry and scullery. Enjoy outdoor entertaining with a built-in braai, a refreshing swimming pool, and a charming 1-bedroom Wendy house complete with a shower, toilet, and living area. Additional highlights include 3-phase electricity and a robust 32 KVA generator. This splendid home is truly fit for royalty.

## Features

| Pets Allowed | Yes |                     |       |            |                     |
|--------------|-----|---------------------|-------|------------|---------------------|
| Interior     |     | Exterior            |       | Sizes      |                     |
| Bedrooms     | 5   | Garages             | 4     | Floor Size | 500m <sup>2</sup>   |
| Bathrooms    | 3   | Carports / Parkings | 2     | Land Size  | 2,100m <sup>2</sup> |
| Kitchens     | 1   | Security            | Yes   |            |                     |
| Recep. Rooms | 3   | Dom. Accom.         | 1     |            |                     |
| Furnished    | No  | Pool                | Yes   |            |                     |
|              |     | Views               | False |            |                     |
|              |     |                     |       |            |                     |