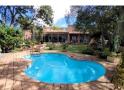

## PRESTIGEOUS FAMILY HOME

Introducing an exceptional 5-bedroom, 3-bathroom residence that boasts an abundance of natural light throughout. This generously sized property features 4 automated lock-up garages and a double carport, providing ample parking space for an additional 8 vehicles. The kitchen is a chef's dream, equipped with solid oak cabinetry, granite countertops, a gas hob, extractor fan, and a double electric oven, along with a convenient pantry and scullery. Enjoy outdoor entertaining with a built-in braai, a refreshing swimming pool, and a charming 1-bedroom Wendy house complete with a shower, toilet, and living area. Additional highlights include 3-phase electricity and a robust 32 KVA generator. This splendid home is truly fit for royalty.

## Features

| Pets Allowed | Yes |                     |       |            |                     |
|--------------|-----|---------------------|-------|------------|---------------------|
| Interior     |     | Exterior            |       | Sizes      |                     |
| Bedrooms     | 5   | Garages             | 4     | Floor Size | 500m <sup>2</sup>   |
| Bathrooms    | 3   | Carports / Parkings | 2     | Land Size  | 2,100m <sup>2</sup> |
| Kitchens     | 1   | Security            | Yes   |            |                     |
| Recep. Rooms | 3   | Dom. Accom.         | 1     |            |                     |
| Furnished    | No  | Pool                | Yes   |            |                     |
|              |     | Views               | False |            |                     |
|              |     |                     |       |            |                     |