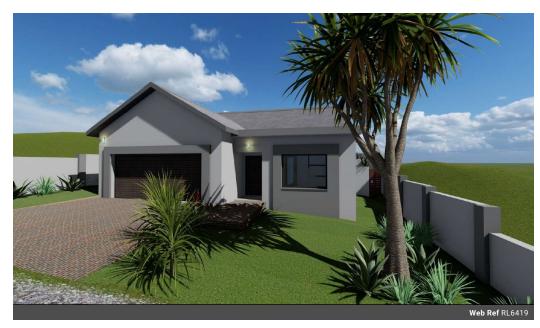

Monthly Levy R1,450 Monthly Rates R500

Discover exceptional building package by a renowned Developer at Elawini Lifestyle Estate

Building plan for Elegant and Spacious 3-bedroom home on one level - No transfer cost.

This home is thoughtfully designed to provide comfort and style. Each residence features:

- Generous Bedrooms: Spacious and inviting, perfect for relaxation.
- Beautiful bathrooms: Well appointed for your comfort.
- Gourmet Kitchens: Stunning kitchens equipped with granite countertops.
- Open Plan Living Areas: Seamless living spaces that flow effortlessly onto a covered patio.
- Outdoor Living: Covered patio with a built-in braai and garden, ideal for entertaining.
   Customizable Options: Option to enclose the patio with stacking doors for an additional charge.

## **Features**

| Pets Allowed | Yes |          |      |            |                   |
|--------------|-----|----------|------|------------|-------------------|
| Interior     |     | Exterior |      | Sizes      |                   |
| Bedrooms     | 3   | Garages  | 2    | Floor Size | 216m <sup>2</sup> |
| Bathrooms    | 2   | Security | Yes  | Land Size  | 470m²             |
| Kitchens     | 1   | Pool     | No   |            |                   |
| Recep. Rooms | 2   | Views    | True |            |                   |
| Furnished    | No  |          |      |            |                   |