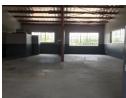

## INDUSTRIAL WORKSHOP/WAREHOUSE TO LET CLOSE TO THE NELSPRUIT CBD

This warehouse component offers 252m² of versatile space.

Situated on the first floor, this premises key features include:

- · Location: Great central location being on the corner of Old Pretoria Road and the R40 towards Riverside Park.
- Access: A large roller shutter door at the front of the unit, facilitates for loading and unloading of goods in the warehouse.
- · Organized Space: The private office area is designed to serve clients and oversee operations in the warehouse.
- Staff Amenities: The property includes a kitchenette and ablutions, ensuring comfort and convenience for staff.
- Power Supply: Equipped with Three Phase electricity.

The strategic layout of this property makes it a functional and efficient choice for a variety of business operations.

252m²