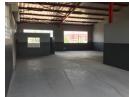

## INDUSTRIAL WORKSHOP/WAREHOUSE TO LET CLOSE TO THE NELSPRUIT CBD

This warehouse component offers 252m² of versatile space.

Situated on the first floor, this premises key features include:

- · Location: Great central location being on the corner of Old Pretoria Road and the R40 towards Riverside Park.
- Access: A large roller shutter door at the front of the unit, facilitates for loading and unloading of goods in the warehouse.
- · Organized Space: The private office area is designed to serve clients and oversee operations in the warehouse.
- Staff Amenities: The property includes a kitchenette and ablutions, ensuring comfort and convenience for staff.
- Power Supply: Equipped with Three Phase electricity.

The strategic layout of this property makes it a functional and efficient choice for a variety of business operations.

252m²