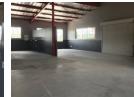

## INDUSTRIAL WORKSHOP/WAREHOUSE TO LET CLOSE TO THE NELSPRUIT CBD

This warehouse component offers 252m² of versatile space.

Situated on the first floor, this premises key features include:

- · Location: Great central location being on the corner of Old Pretoria Road and the R40 towards Riverside Park.
- Access: A large roller shutter door at the front of the unit, facilitates for loading and unloading of goods in the warehouse.
- · Organized Space: The private office area is designed to serve clients and oversee operations in the warehouse.
- Staff Amenities: The property includes a kitchenette and ablutions, ensuring comfort and convenience for staff.
- Power Supply: Equipped with Three Phase electricity.

The strategic layout of this property makes it a functional and efficient choice for a variety of business operations.

252m²