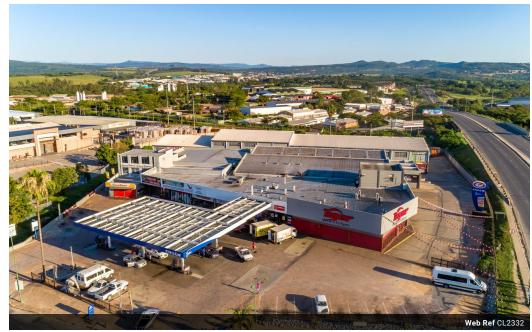

## INDUSTRIAL WORKSHOP/WAREHOUSE TO LET CLOSE TO THE NELSPRUIT CBD

This warehouse component offers 252m² of versatile space.

Situated on the first floor, this premises key features include:

- · Location: Great central location being on the corner of Old Pretoria Road and the R40 towards Riverside Park.
- Access: A large roller shutter door at the front of the unit, facilitates for loading and unloading of goods in the warehouse.
- · Organized Space: The private office area is designed to serve clients and oversee operations in the warehouse.
- Staff Amenities: The property includes a kitchenette and ablutions, ensuring comfort and convenience for staff.
- Power Supply: Equipped with Three Phase electricity.