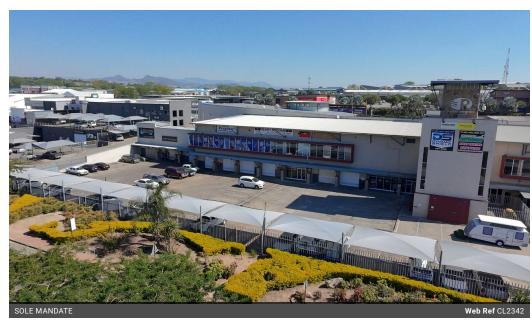

# PRIME INDUSTRIAL UNIT TO LET IN RIVERSIDE PARK - EXCELLENT R40 EXPOSURE

This versatile industrial space is available to rent in the popular Riverside Auto Centre, conveniently located adjacent to the R40 – one of the busiest and most accessible roads in the area, ensuring excellent visibility and ease of access for clients and logistics.

### Key Features:

Spacious warehouse with 4 roller shutter doors for seamless loading and unloading

1 private office included - ideal for admin or operations management

Located on the lower level of the centre