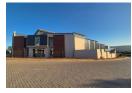

# BRAND NEW WAREHOUSE TO LET - RIVERSIDE PARK EXT 24

Located in the vibrant and fast-developing Riverside Park Ext 24, this brand-new industrial unit is an excellent opportunity for businesses looking to establish themselves in a prime area.

#### **Property Features:**

370 sq m Double-Volume Warehouse – Spacious and ideal for various industrial or storage needs

145 sq m Concrete Mezzanine - Perfect for office or administrative use

7 sq m Patio – Additional outdoor area for staff or client use

Roller Shutter Door – Ensures easy access for loading and deliveries

Prepaid Electricity Meter – Convenient and cost-effective energy management

Modern Industrial Development – Situated in the sought-after and vibrant Riverside Park Ext 24