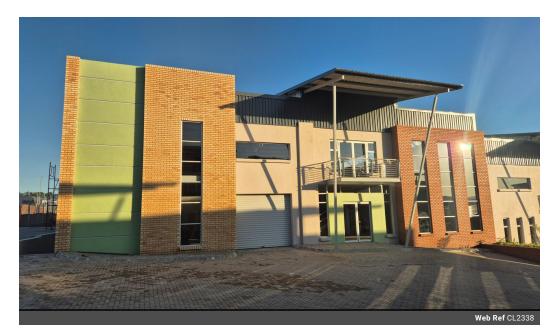

# BRAND NEW WAREHOUSE TO LET - RIVERSIDE PARK EXT 24

Located in the vibrant and fast-developing Riverside Park Ext 24, this brand-new industrial unit is an excellent opportunity for businesses looking to establish themselves in a prime area.

#### **Property Features:**

370 sq m Double-Volume Warehouse – Spacious and ideal for various industrial or storage needs

145 sq m Concrete Mezzanine - Perfect for office or administrative use

7 sq m Patio – Additional outdoor area for staff or client use

Roller Shutter Door – Ensures easy access for loading and deliveries

Prepaid Electricity Meter – Convenient and cost-effective energy management

Modern Industrial Development – Situated in the sought-after and vibrant Riverside Park Ext 24