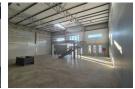

The unit offers a spacious 287 sq m double-volume warehouse, along with a 31 sq m concrete mezzanine, ideal for creating a dedicated office or admin area. A 7 sq m patio adds a useful outdoor element to the space, and a large roller shutter door ensures easy access for deliveries and dispatch.