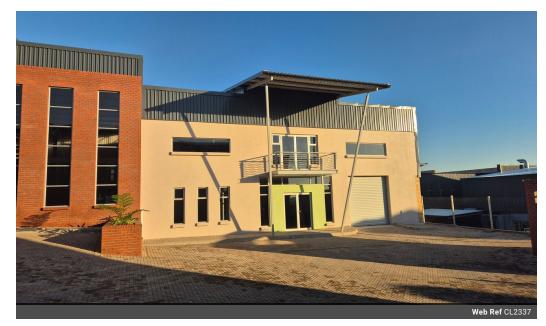

## 325m² Warehouse To Let in Riverside Park

Located in the vibrant and fast-developing Riverside Park Ext 24, this brand-new industrial unit is an excellent opportunity for businesses looking to establish themselves in a prime area.

The unit offers a spacious 287 sq m double-volume warehouse, along with a 31 sq m concrete mezzanine, ideal for creating a dedicated office or admin area. A 7 sq m patio adds a useful outdoor element to the space, and a large roller shutter door ensures easy access for deliveries and dispatch.

## **Features**

Zoning Industrial

 Exterior
 Sizes

 Security
 Yes
 Floor Size
 325m²