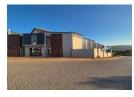

## 325m² Warehouse To Let in Riverside Park

Located in the vibrant and fast-developing Riverside Park Ext 24, this brand-new industrial unit is an excellent opportunity for businesses looking to establish themselves in a prime area.

The unit offers a spacious 287 sq m double-volume warehouse, along with a 31 sq m concrete mezzanine, ideal for creating a dedicated office or admin area. A 7 sq m patio adds a useful outdoor element to the space, and a large roller shutter door ensures easy access for deliveries and dispatch.