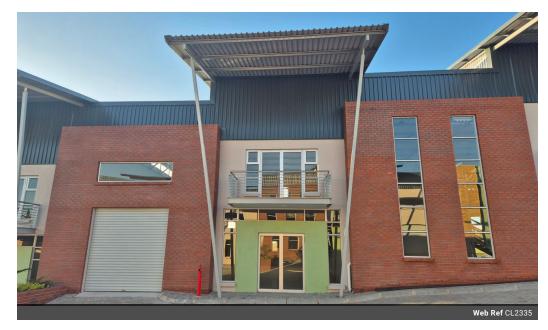

# BRAND NEW WAREHOUSE TO LET - RIVERSIDE PARK EXT 24

Be the first to occupy this newly developed industrial unit, perfectly positioned in the thriving Riverside Park Ext 24 – a prime location for growing businesses.

### **Property Features:**

202 sq m Double-Volume Warehouse – Offers ample space for light industrial operations, storage, or distribution 29 sq m Concrete Mezzanine - Ideal for setting up office or administrative space overlooking the warehouse floor 29 sq M Patio – A neat addition for staff or client use
Private Courtyard – Small, enclosed area for added functionality
Roller Shutter Door – Provides seamless access for deliveries and loading
Prepaid Electricity Meter – For convenient usage tracking and management