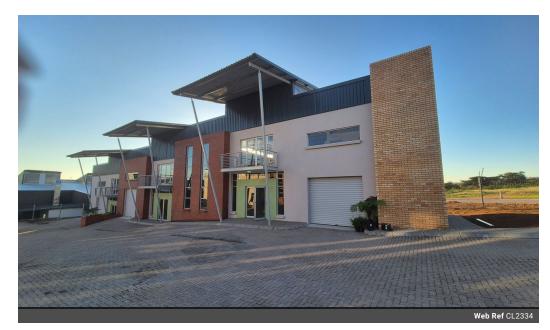

# BRAND NEW WAREHOUSE TO LET - RIVERSIDE PARK EXT 24

Be the first to occupy this brand new unit in a modern industrial development located in the sought-after Riverside area – known for its vibrant business environment and excellent accessibility.

### Property Features:

260 sq m Double-Volume Warehouse – Spacious and versatile layout ideal for storage, manufacturing, or light industrial use 100 sq m Concrete Mezzanine – Perfect for creating a dedicated office or admin space above the warehouse floor 7 sq m Patio – A neat bonus feature for staff breaks or client meetings

Private Courtyard – Offering extra space and added privacy

Large Roller Shutter Door – Ensures easy access for deliveries and logistics
Prepaid Electricity Meter – Convenient and cost-efficient power management