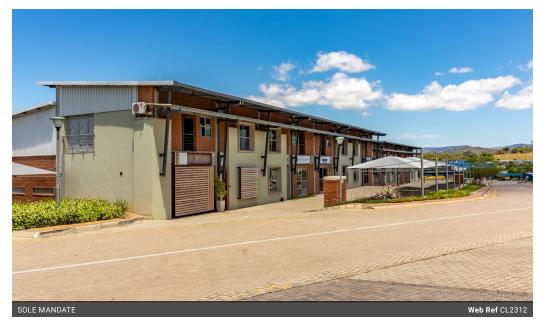

## PRIME WAREHOUSE TO LET IN A SECURE INDUSTRIAL PARK

This 311.82m² warehouse in Riverside Park, Nelspruit, presents an excellent opportunity for businesses looking to establish or expand their operations.

Located in a prime industrial area, the property offers convenient access to major highways and transportation routes, ensuring seamless connectivity to the rest of the city and beyond.

With a high ceiling clearance, the property allows for efficient vertical storage solutions and maximization of available space.

Additionally, the property features a secure entrance with roller shutter doors, ensuring the safety and protection of valuable assets.

The location of this property further enhances its appeal, with Riverside Park being a sought-after precinct in Nelspruit.

## Features

Building Name Riverside Circle Zoning Industrial

 Interior
 Exterior
 Sizes

 Air Conditioning
 Yes
 Security
 Yes
 Floor Size
 311m²

 Power 3 Phase
 Yes
 Open Parking Bays
 3