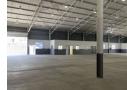

## PRIME WAREHOUSE TO LET IN AN INDUSTRIAL PARK

 $This \ 1059m^2\ warehouse\ in\ Riverside\ Park,\ Nelspruit,\ presents\ an\ excellent\ opportunity\ for\ businesses\ looking\ to\ establish\ or\ expand\ their\ operations.$ 

- · High ceiling clearance, the property allows for efficient vertical storage solutions and maximization of available space.
- Secure entrance with roller shutter doors, ensuring the safety and protection of valuable assets.
- Four private offices, a kitchenette and two restrooms