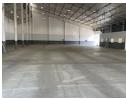

## PRIME WAREHOUSE TO LET IN AN INDUSTRIAL PARK

 $This \ 1059m^2\ warehouse\ in\ Riverside\ Park,\ Nelspruit,\ presents\ an\ excellent\ opportunity\ for\ businesses\ looking\ to\ establish\ or\ expand\ their\ operations.$ 

- · High ceiling clearance, the property allows for efficient vertical storage solutions and maximization of available space.
- Secure entrance with roller shutter doors, ensuring the safety and protection of valuable assets.
- Four private offices, a kitchenette and two restrooms