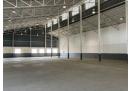

## PRIME WAREHOUSE TO LET IN AN INDUSTRIAL PARK

 $This \ 1059m^2\ warehouse\ in\ Riverside\ Park,\ Nelspruit,\ presents\ an\ excellent\ opportunity\ for\ businesses\ looking\ to\ establish\ or\ expand\ their\ operations.$ 

- · High ceiling clearance, the property allows for efficient vertical storage solutions and maximization of available space.
- Secure entrance with roller shutter doors, ensuring the safety and protection of valuable assets.
- Four private offices, a kitchenette and two restrooms