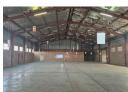

## INDUSTRIAL BUILDING FOR SALE IN WHITE RIVER

An excellent opportunity awaits with this 1150m² double-volume warehouse, now available for sale in the well-established industrial area of White River. This versatile property is ideal for businesses seeking a functional and spacious facility.

The building features a reception area that seamlessly connects to a spacious open-plan office, providing a comfortable and efficient workspace. The warehouse is equipped with two roller-shutter doors, ensuring easy access for loading and unloading operations.