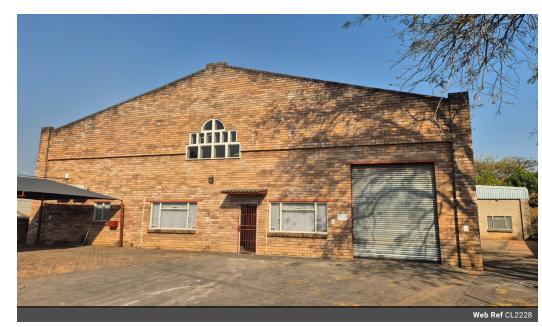

## INDUSTRIAL BUILDING FOR SALE IN WHITE RIVER

An excellent opportunity awaits with this 1150m² double-volume warehouse, now available for sale in the well-established industrial area of White River. This versatile property is ideal for businesses seeking a functional and spacious facility.

The building features a reception area that seamlessly connects to a spacious open-plan office, providing a comfortable and efficient workspace. The warehouse is equipped with two roller-shutter doors, ensuring easy access for loading and unloading operations.

Additional conveniences include an ablution facility with a shower, making the property suitable for a range of industrial activities. The premises are equipped with 80A three-phase power, accommodating various operational requirements.