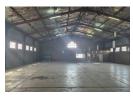

## INDUSTRIAL BUILDING FOR SALE IN WHITE RIVER

An excellent opportunity awaits with this 1150m² double-volume warehouse, now available for sale in the well-established industrial area of White River. This versatile property is ideal for businesses seeking a functional and spacious facility.

The building features a reception area that seamlessly connects to a spacious open-plan office, providing a comfortable and efficient workspace. The warehouse is equipped with two roller-shutter doors, ensuring easy access for loading and unloading operations.