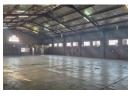

## INDUSTRIAL BUILDING FOR SALE IN WHITE RIVER

An excellent opportunity awaits with this 1150m² double-volume warehouse, now available for sale in the well-established industrial area of White River. This versatile property is ideal for businesses seeking a functional and spacious facility.

The building features a reception area that seamlessly connects to a spacious open-plan office, providing a comfortable and efficient workspace. The warehouse is equipped with two roller-shutter doors, ensuring easy access for loading and unloading operations.