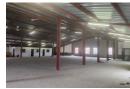

## 950m² WAREHOUSE FOR SALE - ROCKY DRIFT - PERFECT INVESTMENT OPPORTUNITY

This industrial property is now available, offering an ideal space for business operations or investment purposes. A newly signed two-year lease with a reliable tenant ensures immediate returns on your investment.

Key Features:

High Visibility: The warehouse offers prominent visibility, ensuring your business stands out in the industrial landscape.

Easy Access: Facilitating efficient operations, the property features two doors for convenient and hassle-free entry.

Secure Environment: Fully fenced, providing a secure and controlled environment, enhancing safety for your assets.

Paved Yard: The entire yard is paved, offering a neat and organized exterior for your business activities.