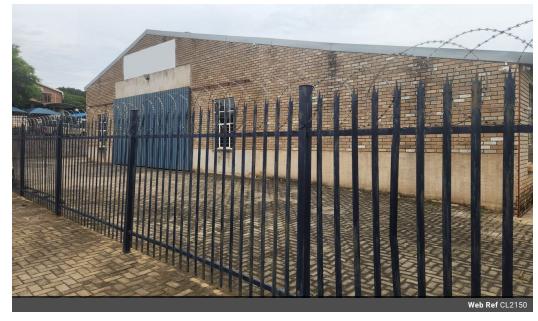

## 950m² WAREHOUSE FOR SALE - ROCKY DRIFT - PERFECT INVESTMENT OPPORTUNITY

This industrial property is now available, offering an ideal space for business operations or investment purposes. A newly signed two-year lease with a reliable tenant ensures immediate returns on your investment.

Secure Environment: Fully fenced, providing a secure and controlled environment, enhancing safety for your assets.

Paved Yard: The entire yard is paved, offering a neat and organized exterior for your business activities.