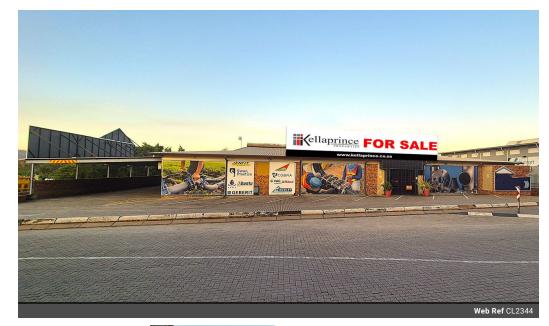

## WAREHOUSE FOR SALE IN RIVERSIDE - PRIME INDUSTRIAL OPPORTUNITY

Located in the vibrant and fast-growing Riverside industrial area, this spacious double-volume warehouse offers an exceptional opportunity for investors or owner-occupiers looking to secure a well-positioned and versatile commercial property. The building is designed to accommodate a wide range of operational needs, with a practical layout and generous floor space.

The lower ground level features a large warehouse area measuring 956 m², complemented by two storerooms of 247 m² and 250 m² respectively. On the ground floor, there is 176 m² of office space, along with a 300 m² concrete slab that supports an additional 300 m² of upper-level office space. This combination of storage and administrative areas makes the property ideal for distribution,

## **Features**

Zoning Industrial

Exterior

Sizes Floor Size 1,938m<sup>2</sup> Security