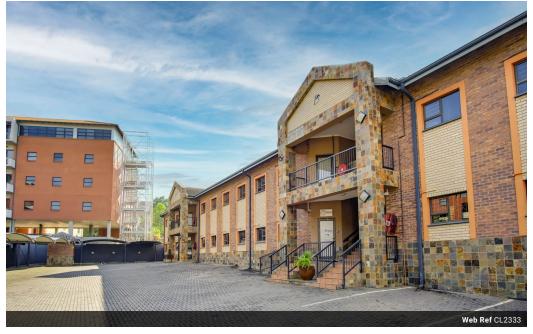

#### NEAT PRIME OFFICE SUITE TO LET IN A SECURE, UPMARKET OFFICE PARK

Located in a secure and well-maintained office park within Nelspruit's extended CBD, this office space offers an ideal blend of convenience and professionalism. Positioned on the first floor of a gated building with motorized access, this office provides a safe and productive environment for your business.

The office suite consists of two interconnected units, with a reception area, leading to a total of four private, air-conditioned offices (or three offices and a boardroom, depending on your configuration needs), as well as an open plan office and a file/server room. The space also includes two kitchenettes and four restrooms, ensuring comfort and convenience for staff and clients alike.

Tenants will have access to four covered parking bays, with ample open parking available for visitors.