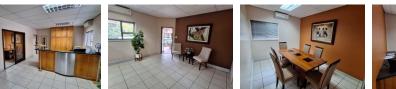

The office suite consists of two interconnected units, with a reception area, leading to a total of four private, air-conditioned offices (or three offices and a boardroom, depending on your configuration needs), as well as an open plan office and a file/server room. The space also includes two kitchenettes and four restrooms, ensuring comfort and convenience for staff and clients alike.