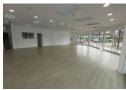

Maximum visibility to R40 traffic - ideal for attracting passing trade

Professional reception area with built-in counter

2 private offices – perfect for consultations or admin

1 File / Server Room

Suitable for retail, service-based, or customer-facing operations

#### **Features**

Zoning Commercial

InteriorSizesAir ConditioningYesFloor Size142m²

Extras

Near Bus Service