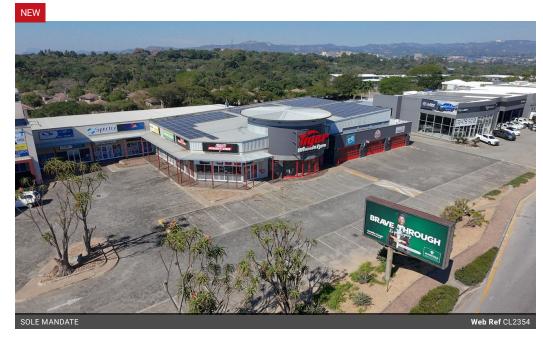

# Commercial Property To Rent In Riverside Park

Prime Retail Space To Let - Riverside Auto Centre

Unbeatable R40 Exposure. Ideal for Customer-Facing Businesses

Position your business for success with this exceptional retail unit at the well-known Riverside Auto Centre. Located in a high-traffic area with direct visibility from the R40, this space offers unmatched exposure and branding potential.