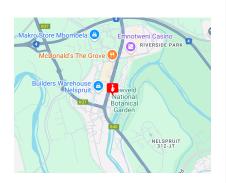

# 013 7544400

The Crossing Shopping Centre, Shop 78, Off R40, Nelspruit, Mpumalanga

R17,052 pm

Gross Monthly Rental R17,052 Excl. VAT

# Commercial Property To Rent In Riverside Park

Prime Retail Space To Let - Riverside Auto Centre

Unbeatable R40 Exposure. Ideal for Customer-Facing Businesses

Position your business for success with this exceptional retail unit at the well-known Riverside Auto Centre. Located in a high-traffic area with direct visibility from the R40, this space offers unmatched exposure and branding potential.