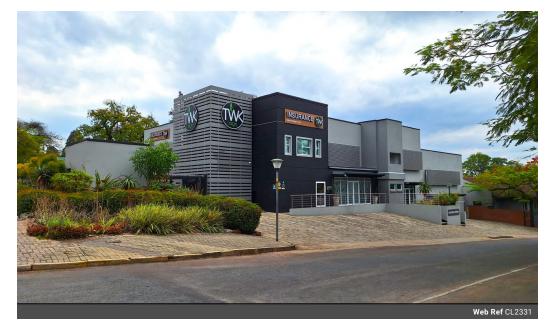

## HIGH VISIBILITY OFFICE SPACE TO LET IN NELSPRUIT

This premium office space is ideally located on a busy road, ensuring excellent visibility and accessibility. The upmarket building features a spacious reception area, a mix of private offices, open-plan workspaces, and a boardroom — perfect for a dynamic working environment.

The building is easily accessible, wheelchair-friendly, and includes a disabled lift. On-site parking includes 32 bays, with an additional 50 parking bays available just two stands away.

A 100KVA backup generator ensures uninterrupted power supply.