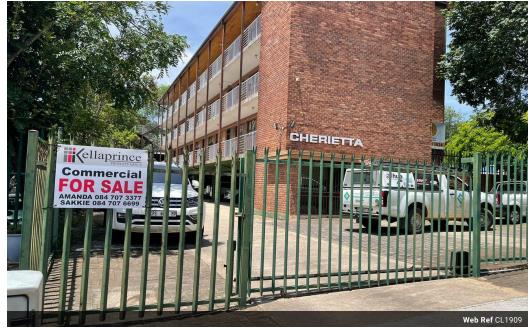

The Crossing Shopping Centre, Shop 78, Off R40, Nelspruit, Mpumalanga

R757,000

Monthly Levy R1,060 Excl. VAT

Monthly Rates R1,100 Excl. VAT

Well located Office Units For Sale in the Extended CBD of Nelspruit.

This office unit of 70 square meters is situated on a very prominent corner in the extended CBD of Nelspruit and offers good access from a network of well maintained tarred roads.

Occupants of the building are strategically positioned alongside a variety of businesses.

The site has customer parking off Mostert Street and is secured with palisade fencing with 2 x remote pedestrian access and egress gates.

Commercial properties in this price range is a rare find in Nelspruit.

## Features

Title Building Name Zoning

Sectional Cherietta Building Commercial

Sizes

Floor Size 70m<sup>2</sup>