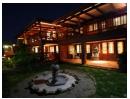

## Upper Level:

3 Luxurious Bedrooms with En Suite Bathrooms

Spacious Dining Area with Fireplace

Open Kitchen featuring 90cm Gas Stove, Scullery with Walk-in Fridge, 2 Ovens, 3 Fridges, 1 Large Chest Freezer, Prep Station, 2 Washing Machines & Dryer

Pantry with Ample Storage Shelves 1-Bedroom Apartment with Full Bathroom, 2 Terraces & Small Garden

4 Bedrooms - Ideal for Guests or Family Expansive Dining Area with Traditional Fireplace

Open Plan Living Area – Seamless Flow for Entertaining
Large, Fully Licensed Bar – Perfect for Socializing
Scullery with Commercial-Grade Appliances – Suitable for Large-Scale Entertaining