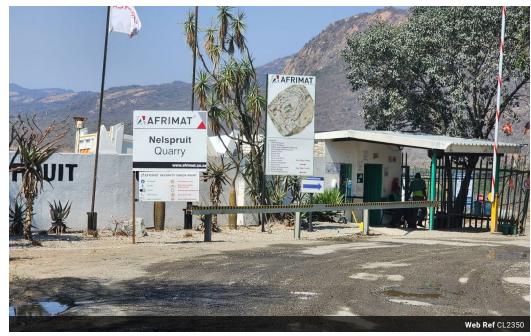

## 100ha Income-Generating Farm with Macadamias, Water Rights, and Commercial Operations

This 100ha property offers a mix of agricultural and commercial uses. It includes 30ha of macadamias and 53ha of registered water rights from the Crocodile River. There are five houses on the property, but the main income comes from the open-plan mine, crusher, asphalt plant, and oil refining business. The crusher and asphalt plant supply material to TRAC and other clients in the road and construction sectors. Current gross income is R300,000 per month, excluding rental from the houses and income from macadamia and citrus operations.