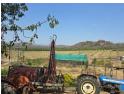

## 100ha Income-Generating Farm with Macadamias, Water Rights, and Commercial Operations

This 100ha property offers a mix of agricultural and commercial uses. It includes 30ha of macadamias and 53ha of registered water rights from the Crocodile River. There are five houses on the property, but the main income comes from the open-plan mine, crusher, asphalt plant, and oil refining business. The crusher and asphalt plant supply material to TRAC and other clients in the road and construction sectors. Current gross income is R300,000 per month, excluding rental from the houses and income from macadamia and citrus operations.