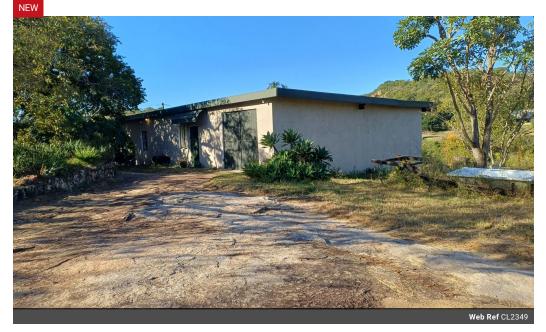

## R1,310,000

Farmhouse on 1-Hectare Plot Near Nelspruit with Stream Access and Views

This old farmhouse sits on a 10,000m<sup>2</sup> plot just 6 km from Nelspruit, with only 1 km of gravel road. The house is 120m<sup>2</sup> and includes three bedrooms, two bathrooms, and a 47m<sup>2</sup> garage. It's positioned near a perennial stream and offers wide, open views. While there's no borehole yet, nearby properties have strong water sources, and the location near the stream suggests a good chance of success if drilling. For now, water is delivered by tanker to a 10,000L JOJO tank. The property offers space, practical potential, and a quiet rural setting close to town.