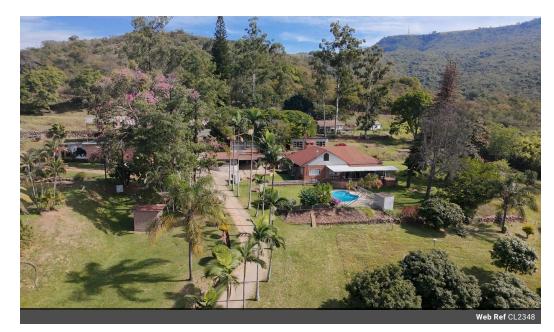

R21,500,000

Farm for sale with huge potential

\*\*Farming Operations Overview:\*\*

This 66-hectare farm, of which 20 hectares offer a thriving production of Beaumont and 816 macadamia trees, all currently in full production. The property boasts water rights from the river for irrigation, complemented by three dams for effective water storage.

The soil on the farm is exceptionally suited for agricultural activities. Additionally, a borehole equipped with JoJo tanks provides water supply for the residential properties on the estate, which include three houses and three flats, presenting excellent rental income opportunities.

While the chicken coop is not currently in use, it remains in good condition, offering potential for future use. The most recently constructed house has the potential to be transformed into a charming Bed and Breakfast.