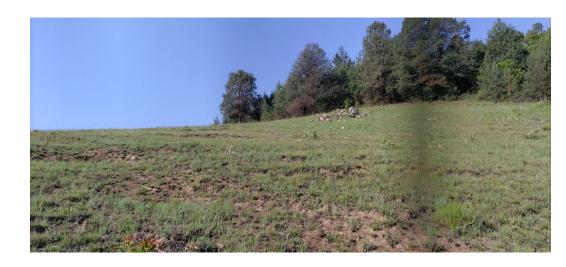

# 46Ha Farm For Sale in Nelspruit Rural

Find this 46 hectares adjacent to forestry and game farms. 10km from Nelspruit With 23ha arable land a combination of hills and flat areas on top of the mountain area. Small stream running on top part of property Neighboring farms strong boreholes - pegs for possible drilling point clearly marked Habitat for kudu, nyala, bushbuck, duiker, and various other free-roaming wildlife.

Variety of indigenous trees enhancing the natural beauty of the land.

Eskom power lines running across the property.

Access through Sappi plantation roads

Potential Uses: Eco-tourism or wildlife retreat. Sustainable farming or agricultural ventures. Residential development for nature