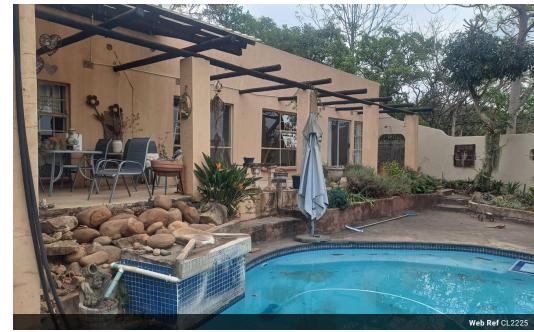

## **Eexcellent Investment Potential**

This prime smallholding, located just 12km from Nelspruit and conveniently close to the N4 towards Gauteng, spans 21 hectares and includes 11 houses and a rondavel. The property features 5 hectares of 7-year-old macadamia trees, irrigated with driplines fed by two reliable boreholes. Currently generating a rental income of R36,000 per month (excluding Eskom power), this small farm offers excellent investment potential. Additionally, an approved application for subdivision into three portions has already been