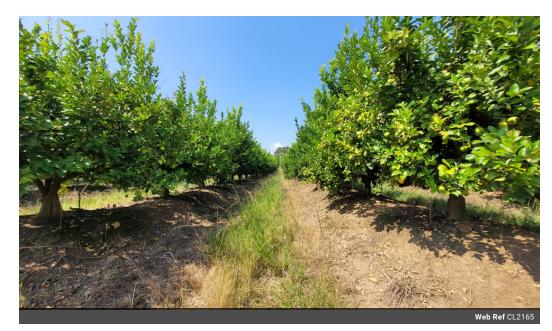

## Citrus orchards on the borders of the Crocodile River

Nestled in the picturesque Schoemanskloof region, this property presents 135 hectares of prime land, featuring a flourishing citrus farm. Boasting 33 hectares adorned with 17,300 lemon trees in full production, complemented by 6.5 hectares of water rights, it offers a thriving agricultural venture. Accompanying amenities include a charming three-bedroom residence, spacious storerooms, and multiple labor houses. Notably, the majority of citrus orchards adjoin the tranquil banks of the Crocodile River, enhancing both