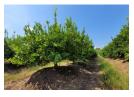

## Citrus orchards on the borders of the Crocodile River

Nestled in the picturesque Schoemanskloof region, this property presents 135 hectares of prime land, featuring a flourishing citrus farm. Boasting 33 hectares adorned with 17,300 lemon trees in full production, complemented by 6.5 hectares of water rights, it offers a thriving agricultural venture. Accompanying amenities include a charming three-bedroom residence, spacious storerooms, and multiple labor houses. Notably, the majority of citrus orchards adjoin the tranquil banks of the Crocodile River, enhancing both